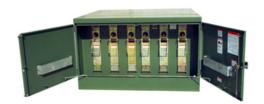

## AIS-11 15KV, 600A Deadbreak, SM-20 Fuse Mounting, Well Inserts

By Hubbell Catalog # A110A20I

## **Features**

- The AIS Switch is a true deadfront design with a sealed switching compartment, utilizing air as the insulating medium along with a deadfront connector system.
- This combination minimizes electrical exposure to work crews and the public, reduces outages, reduces maintenance requirements and provides the most cost effective solution for 15kV and 25kV underground system sectionalizing.
- The AIS has been tested to rigorous specifications of the Standard for Deadfront Padmounted Switchgear, ANSIC37.72.

## General

Catalog Number A110A20I

Connector 600A Deadbreak UPC 096359496472

**Dimensions** 

Weight 1650 lb

**Electrical Ratings** 

Amperage Rating 600 A
BIL 95 kV
kV Class 15 kV